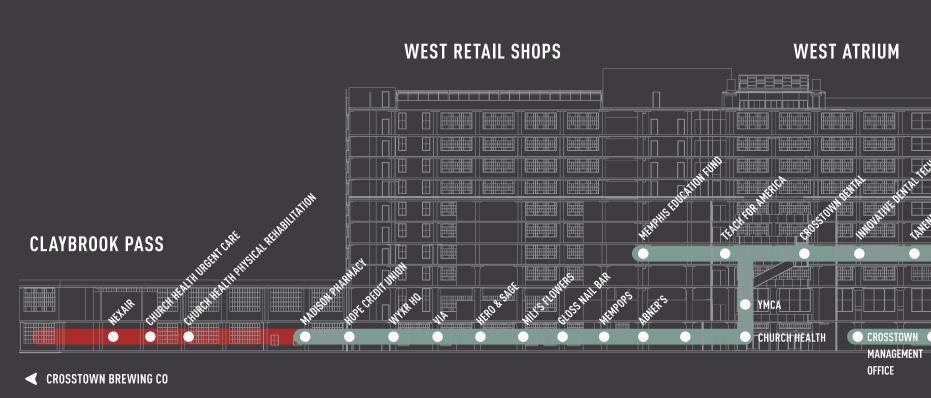

#### **WEST ATRIUM**

| L1  <br>L1-3 | 137<br>106/142 | ABNER'S<br>CHURCH HEALTH                       |
|--------------|----------------|------------------------------------------------|
| L2           | 241            | CHURCH HEALTH YMCA                             |
| L1           | 144            | CONCOURSE MANAGEMENT OFFICE                    |
| L4           | 446            | CROSSTOWN DENTAL GROUP, LLC   DANIEL BIRD, DDS |
| L1           | 129            | GLOSS NAIL BAR                                 |
| L1           | 123            | HERO & SAGE                                    |
| L1           | 115            | HOPE CREDIT UNION                              |
| L4           | 450            | INNOVATIVE DENTAL TECHNOLOGIES                 |
| L1           | 111            | MADISON PHARMACY                               |
| L4           | 434            | MEMPHIS EDUCATION FUND                         |
| L1           | 133            | MEMPOPS                                        |
| L1           | 125            | MILI'S FLOWERS                                 |
| L4           | 447            | TANENBAUM DERMATOLOGY CENTER, PLC              |
| L4           | 437            | TEACH FOR AMERICA - MEMPHIS                    |
| L1           | 119            | VIA                                            |
| L1           | 117            | WYXR HQ                                        |
|              |                |                                                |