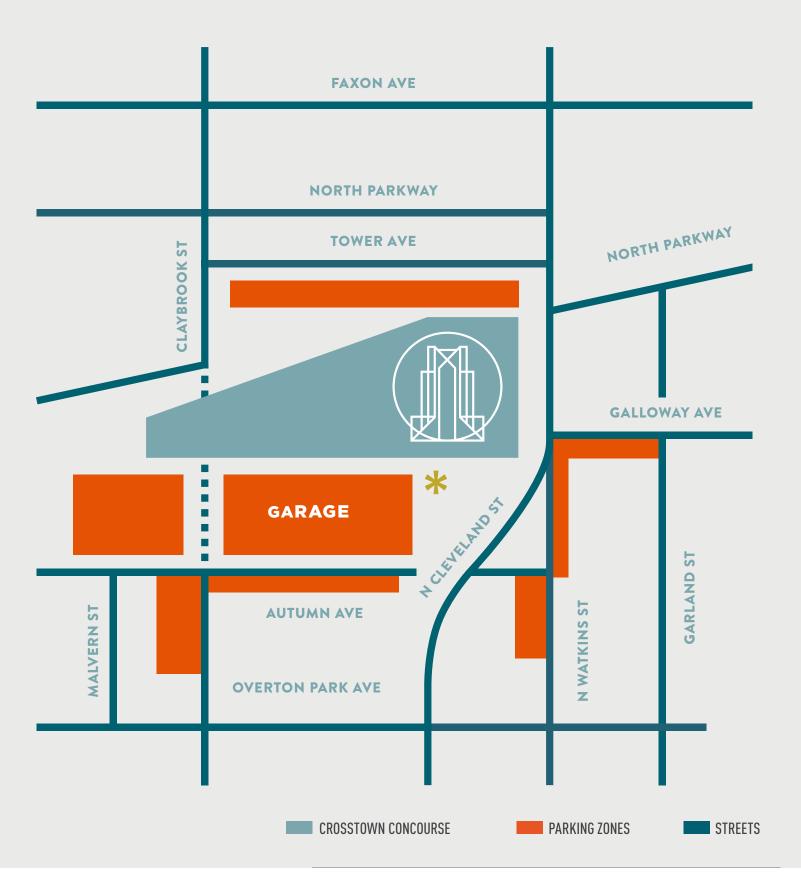

#### **CLAYBROOK PASS**

L1 | 106 L1 | 106 1264 CONCOURSE AVE L1 | 103 CHURCH HEALTH PHYSICAL REHABILITATION CHURCH HEALTH URGENT CARE CROSSTOWN BREWING CO. NEXAIR