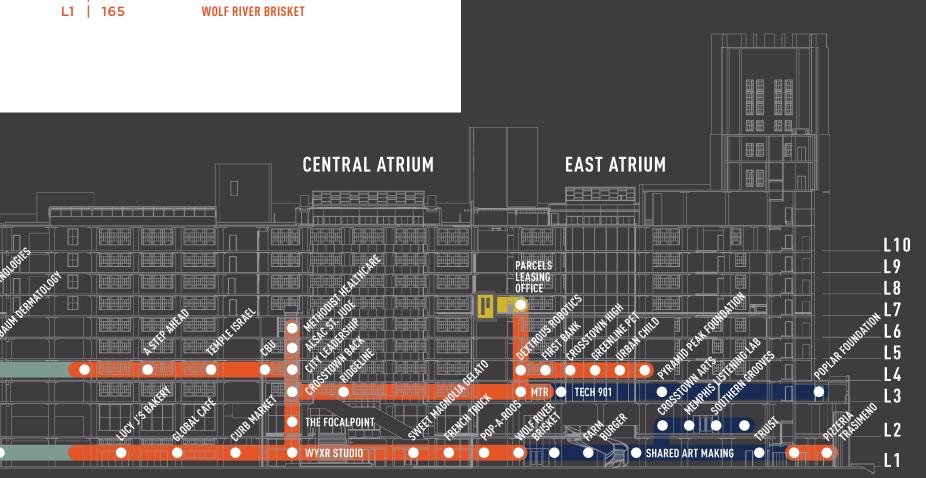

# YOU ARE HERE

**Crosstown Concourse Is Centered Around Three Different Atria:** 

Central Atrium
 East Atrium
 West Atrium

Wayfinding maps and directories are located throughout the building that show where you are and which atrium is closest. This tour follows the same color coding as the maps to help guide you through the building.

#### **CENTRAL ATRIUM**

| L4 | 451 | A STEP AHEAD FOUNDATION                       |
|----|-----|-----------------------------------------------|
| L5 | 563 | ALSAC / ST. JUDE CHILDREN'S RESEARCH HOSPITAL |
| L4 | 462 | CHRISTIAN BROTHERS UNIVERSITY                 |
| L4 | 463 | CITY LEADERSHIP                               |
| L3 | 363 | CROSSTOWN BACK                                |
| L1 | 163 | THE CURB MARKET                               |
| L4 | 465 | DEXTROUS ROBOTICS                             |
| L4 | 467 | FIRST BANK                                    |
| L1 | 167 | FRENCH TRUCK COFFEE                           |
| L2 | 264 | THE FOCALPOINT & CHURCH HEALTH EYE CARE       |
| L1 | 157 | GLOBAL CAFÉ                                   |
| L4 | 469 | GREENLINE PET                                 |
| L1 | 151 | LUCY J'S BAKERY                               |
| L3 | 366 | MEMPHIS TEACHER RESIDENCY                     |
| L6 | 664 | METHODIST LE BONHEUR HEALTHCARE               |
| L7 | 750 | PARCELS LEASING OFFICE                        |
| L7 | 10  | PARCELS RESIDENTIAL                           |
| L1 | 181 | PIZZERIA TRASIMENO                            |
| L1 | 166 | POP-A-ROOS                                    |
| L3 | 364 | RIDGELINE PARTNERS                            |
| L1 | 168 | SWEET MAGNOLIA GELATO                         |
| L3 | 375 | TECH 901                                      |
| L4 | 457 | TEMPLE ISRAEL CROSSTOWN                       |
| L4 | 481 | URBAN CHILD INSTITUTE                         |
| L1 | 165 | WOLF RIVER BRISKET                            |
|    |     |                                               |

### EAST ATRIUM

| L1-2   280     | CROSSTOWN ARTS              |
|----------------|-----------------------------|
| L1   177       | SHARED ART MAKING           |
| 1365 TOWER AVE | CROSSTOWN HIGH              |
| L1   175       | FARM BURGER                 |
| L2   269       | MEMPHIS LISTENING LAB       |
| L3   387       | POPLAR FOUNDATION           |
| L2   271       | SOUTHERN GROOVES            |
| L1   183       | TRUIST                      |
| L3   383       | THE PYRAMID PEAK FOUNDATION |